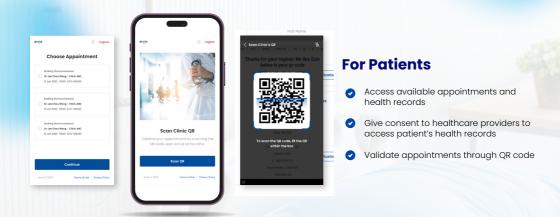

# in 3 simple steps

Patients consult doctors in Arvie® Health Ecosystem.

Doctors can refer patients to you for further consultations.

How Arvie<sup>®</sup> Works

Patients access their health records and appointments through Arvie® mobile app.

Patients give consent to you to access their details and health records in their digital vault.

You can provide your diagnosis, schedule appointments, or send further referrals if required.