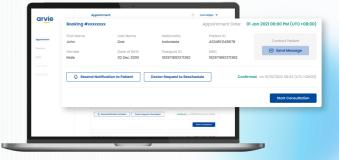

## **For Clinics and Doctors**

- Get referrals from foreign patients
- Create, confirm, cancel, or reschedule consultation bookings
- Review patient details and test results through Arvie<sup>®</sup> digital vault
- Provide diagnosis and schedule next appointments or further referrals